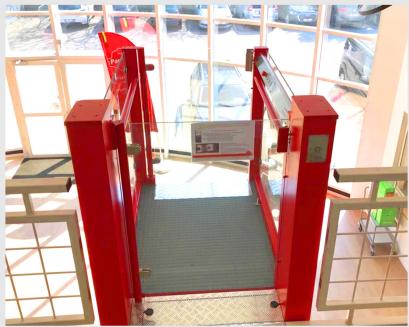

as standard, and we offer a range of maintenance and service options, which can be tailored to suit your specific requirements.

No pit required

overall low

maintenance and running costs

 Simple to install and easy to service

### **Features**

- Modern lightweight design
- Stainless stell construction as option
- Low space requirements
- High level of security
- Silent operation
- Simple to use

## Options

#### PLATFORM

900 x 1400 mm 1000 x 1400 mm

#### GATE

Automatic upper gate Automatic lower gate

#### CONTROL

Configurable control side Dual control on the platform Auto dialer on the platform Remote control Braille on the control

#### SAFETY

Battery emergency lowering device

#### FINISH

Painted in any RAL color **Brushed Stainlees Steel** 

## Orka 150 products overview





## Orka 150 Red



### **Orka 150 Platform Lift**



orkanda



## "The only disability in life is a bad attitude"

Bringing back the spirit for life.





### Jakarta

Ruko Graha Boulevard Blok B-05 Jl. Raya Boulevard Kelapa Gading Jakarta Utara – Indonesia 14240

## Surabaya

Gedung Medan Pemuda, Lt.4 Jl. Pemuda No. 23-71, Surabaya Jawa Timur – Indonesia 60271



Orkanda lifts



@orkandaliftindonesia



@orkanda.id



OrkandaUAB