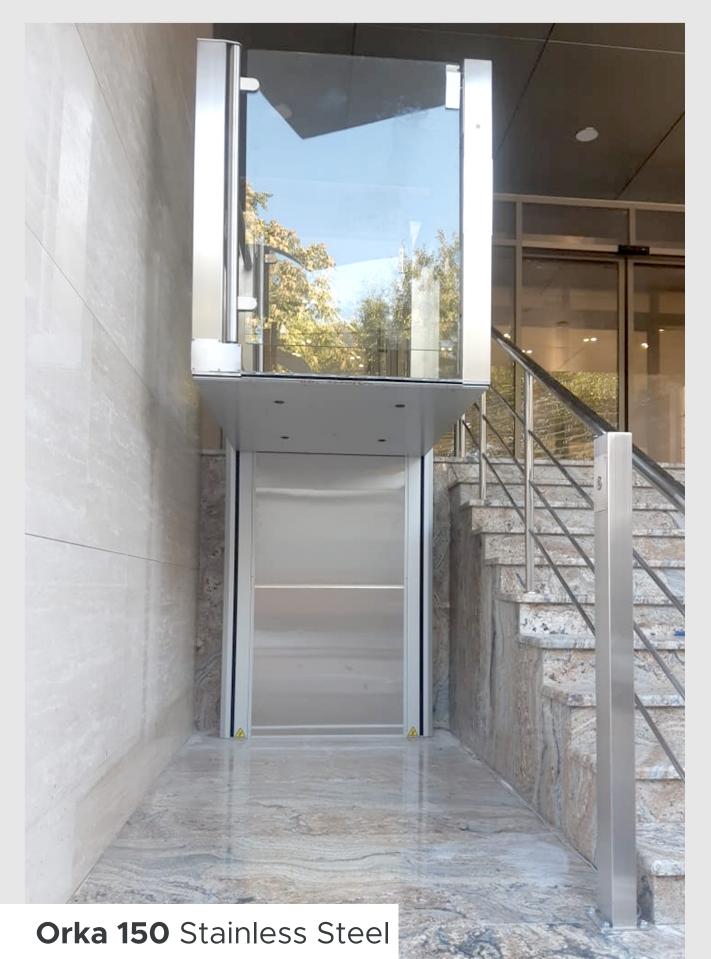

## **ORKA 150**

## Open platform lift

Orka 150 is Open Platform Lift, also known as Wheelchair Lift, which provides internal or external vertical travel up to 3 meters.

Our Open Platform Lift can accommodate changes in level from 600 mm up to 3000 mm in commercial and domestic environments and is appropriate alternative solution to a fully enclosed platform lift.

Orka 150 is specifically designed for applications with little or no alterations to existing buildings.

The open type design offers an aesthetically pleasing solution with brushed stainless steel finish as option. The lift provides a safe and easy way to gain access to a property where stairs would otherwise prevent wheelchair access. orkanda

#### FINISH

Painted in any RAL color **Brushed Stainlees Steel** 