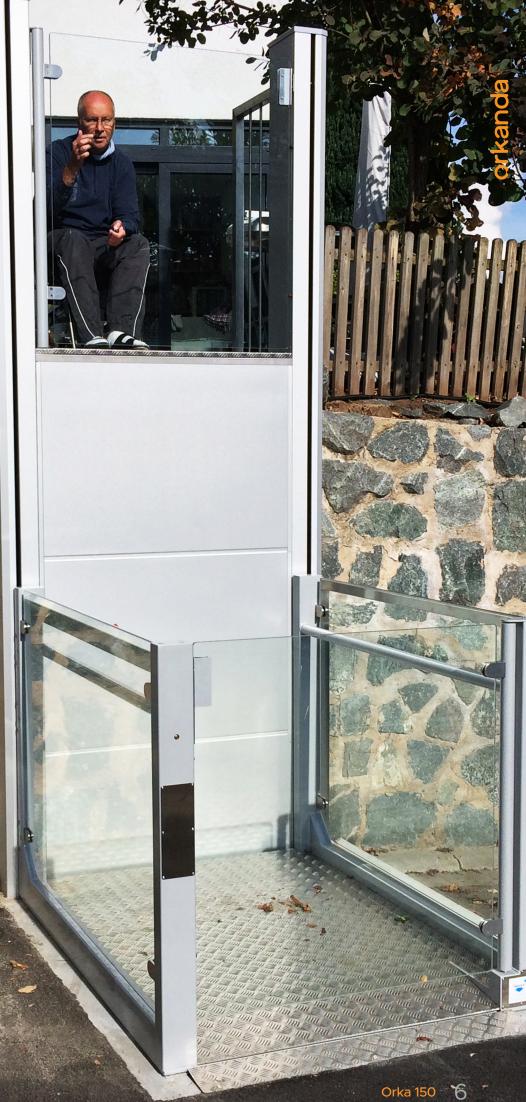

## Open platform lift

Orka 150 is Open Platform Lift, also known as Wheelchair Lift, which provides internal or external vertical travel up to 3 meters.

Our Open Platform Lift can accommodate changes in level from 600 mm up to 3000 mm in commercial and domestic environments and is appropriate alternative solution to a fully enclosed platform lift.

Orka 150 is specifically designed for applications with little or no alterations to existing buildings.

The open type design offers an aesthetically pleasing solution with brushed stainless steel finish as option. The lift provides a safe and easy way to gain access to a property where stairs would otherwise prevent wheelchair access. orkanda

### **Orka 150 Platform Lift**

orkanda