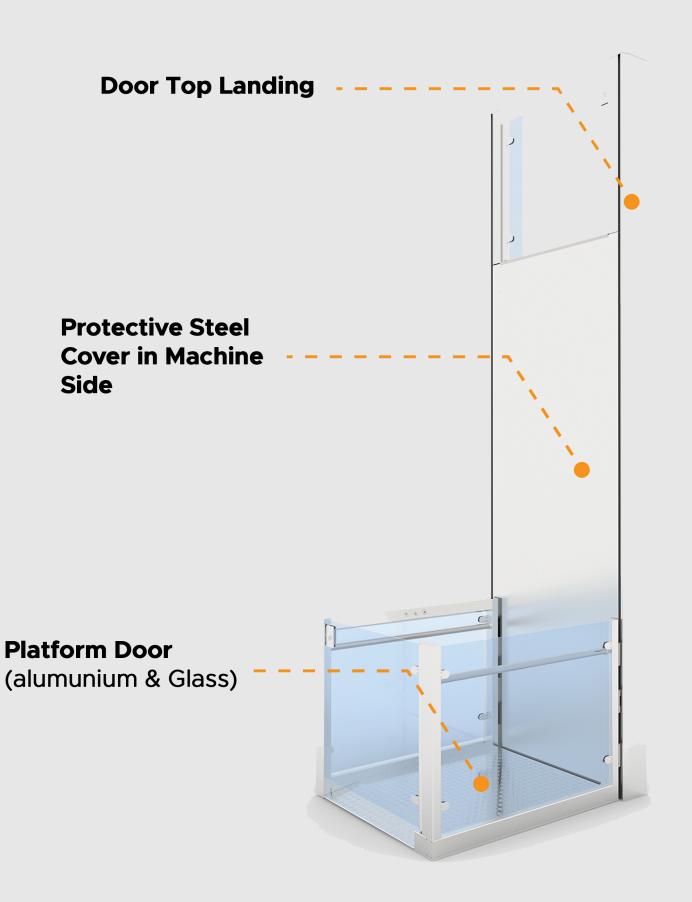

## **Specifications**

| Ambulant and wheelchair users                                  |
|----------------------------------------------------------------|
| For internal or external use                                   |
| From 600 mm up to 3000 mm                                      |
| 2                                                              |
| 400 kg                                                         |
| 1100 x 1400 mm (standard)                                      |
| 1300 x 1770 mm (standard)                                      |
| 950 x 1100 mm (standard)<br>with auto closers                  |
| 1100 mm                                                        |
| Belt                                                           |
| 220-240 V, 1 phase, 16A<br>380-400 V, 3 phase, 10A, 50 Hz      |
| Controls illuminated                                           |
| Safety edge-under platform prox-<br>imity sensors              |
| Integrated to lift cabin (on both<br>sides)                    |
| Integral to guide rails                                        |
| Anti slip rubber (Anti slip diamond plate for outdoor version) |
| RAL 9006 (White aluminium)                                     |
|                                                                |

### **Features**

- Modern lightweight design
- Stainless stell construction as option
- Low space requirements
- High level of security
- Silent operation
- Simple to use